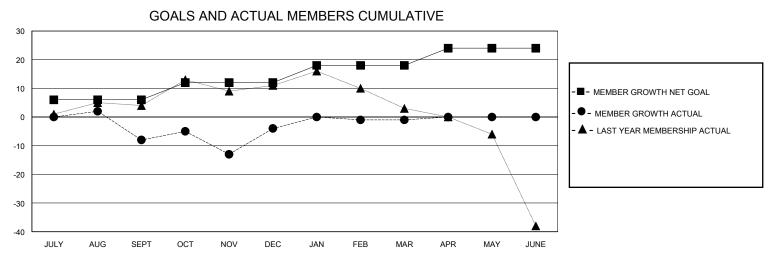

## **GMT**: **LOCATION WISCONSIN GMT CA** Clubs **Members RESULTS FOR 2023-2024 RESULTS FOR 2023-2024 NEW CLUBS** NEW CLUB GOAL DROPPED CLUBS QUARTER MEMBER GROWTH NET MEMBER GROWTH DROPPED QUARTER **GOAL** MEMBERS ACTUAL **ACTUAL** (including transfers) 0 0 0 28 34 JULY/AUG/SEPT JULY/AUG/SEPT 1 0 0 6 38 34 OCT/NOV/DEC OCT/NOV/DEC

JAN/FEB/MAR

APR/MAY/JUNE

6

6

16

0

0

0

0

0

JAN/FEB/MAR

APR/MAY/JUNE

0

0